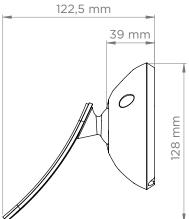

## Key points

- Black High Gloss finish
- Adjustable wall mount horizontally and vertically
- Grap to tidy and hide wires
- Available in 5.1 and 5.1.2 packs (x2)
- Sold separately, optional

| Reference         | Sib Evo Wall Mount |
|-------------------|--------------------|
| Article code      | EACCKIMO11         |
| Pack size (LxPxH) | 18 x 12 x 7cm      |
| Net weight        | 0.10kg             |