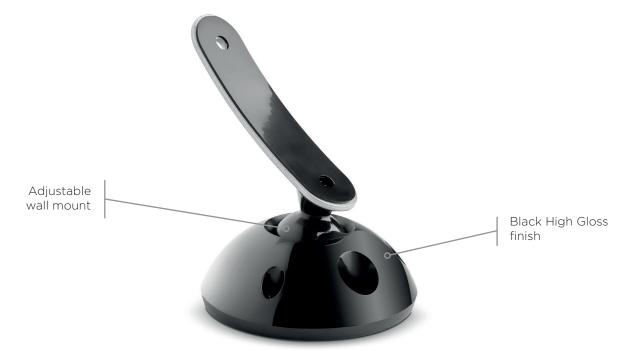

## **SIB EVO WALL MOUNT** Product Sheet

These wall mounts are compatible with Sib Evo and Sib Evo Dolby Atmos® loudspeakers. With their Black High Gloss finish, they are the perfect match for the lines of these satellite speakers. These wall mounts blend in discretely with any décor.

## Key points

- Black High Gloss finish
- Adjustable wall mount horizontally and vertically
- Grap to tidy and hide wires
- Available in 5.1 and 5.1.2 packs (x2)
- Sold separately, optional

| Reference         | Sib Evo Wall Mount |
|-------------------|--------------------|
| Article code      | EACCKIMO11         |
| Pack size (LxPxH) | 18 x 12 x 7cm      |
| Net weight        | 0.10kg             |