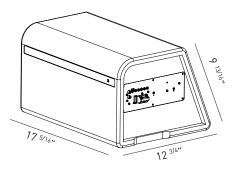

## **TECHNICAL CHARACTERISTICS**

**Subwoofer diameter:** 8" (200mm) **Size (LxHxW):** 17 <sup>5/16</sup>"x9 <sup>13/16</sup>"x12 <sup>3/4</sup>" (439,6mmx249,6mmx323,6mm) **Weight:** 24lbs (11Kg) Max. power: 300W Nom. power: 150W RMS Frequency response: 20Hz - 125Hz Subsonic adjustment: 20Hz - 35Hz Low pass adjustment: 45Hz - 120Hz Low boss adjustment: 0 -12dB/oct