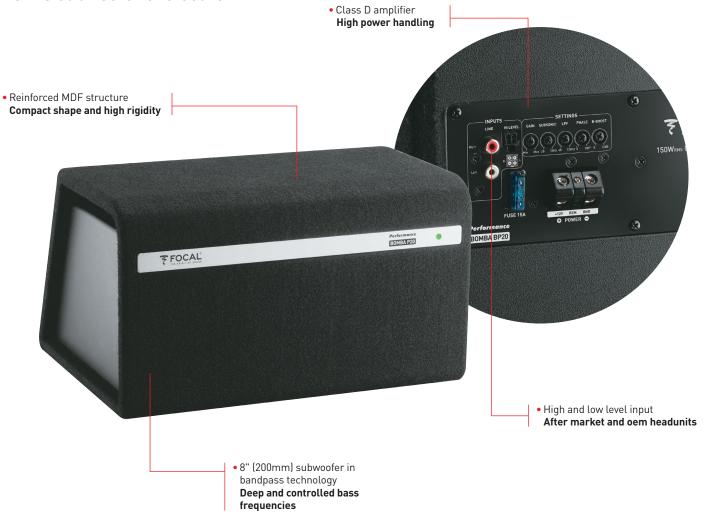

## ACCESS BOMBA BP20

## Active subwoofer enclosure

## WHAT MAKES THE DIFFERENCE

- Class D 300W power
- Bandpass enclosure technology
- High and low level input
- Compact shape (easy to install in small trunk volume)

## **TECHNICAL CHARACTERISTICS**

**Subwoofer diameter:** 8" (200mm) **Size (LxHxW):** 17 <sup>5/16</sup>"x9 <sup>13/16</sup>"x12 <sup>3/4</sup>" (439,6mmx249,6mmx323,6mm) **Weight:** 24lbs (11Kg) Max. power: 300W Nom. power: 150W RMS Frequency response: 20Hz - 125Hz Subsonic adjustment: 20Hz - 35Hz Low pass adjustment: 45Hz - 120Hz Low boss adjustment: 0 -12dB/oct