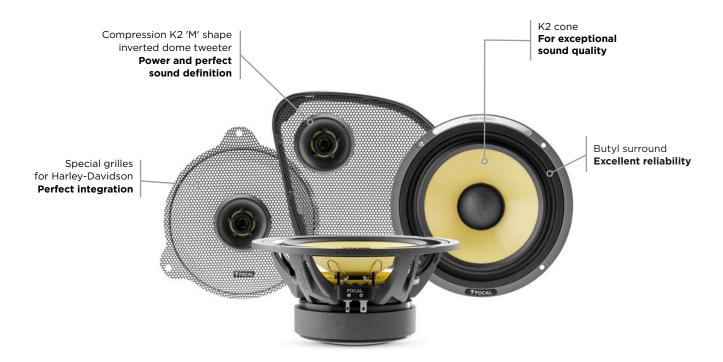

## **HDK 165 - 2014 UP**

Product Data Sheet

The dedicated Harley-Davidson HDK 165 2014 UP speaker drivers deliver high-fidelity sound that is simply remarkable thanks to their K2 cone - a Focal exclusive technology made in France and recognized in the audio universe. This Focal Inside solution has been designed and developed for motorcycles operating in a noisy environment. It integrates a K2 inverted dome compression tweeter for high power and perfect sound definition. Custom Harley-Davidson special grilles are also added for perfect integration in the original location.

[Street Glide®, Road Glide®, Electra Glide® and Batwing accessories]

| Туре                   | 2-way component kit                    |
|------------------------|----------------------------------------|
| Woofer                 | 6½" (165mm)                            |
| Tweeter                | K2 'M' shape inverted dome compression |
| Cone                   | K2                                     |
| Impedance              | 2Ω                                     |
| Max. power             | 250W                                   |
| Nom. power             | 125W RMS                               |
| Sensitivity (2.83V/1m) | 92.5dB                                 |
| Frequency response     | 60Hz - 21kHz                           |
|                        |                                        |