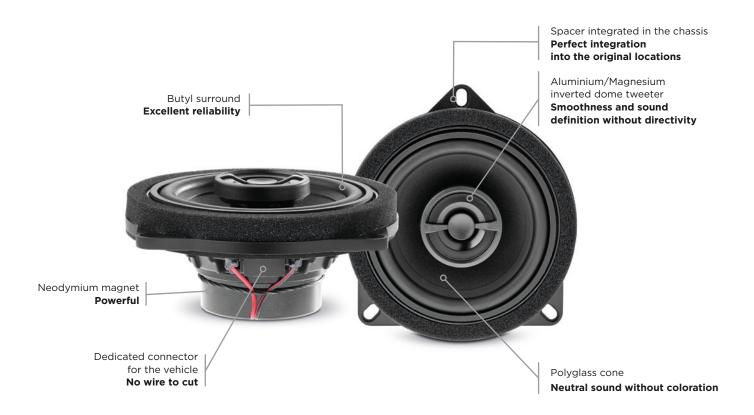

## **IC BMW 100L**

Product Data Sheet

IC BMW 100L is designed for drivers who want to replace their original audio system with a quality sound solution adapted to their vehicle. This kit is equipped with the neodymium magnet and the Aluminium/Magnesium inverted dome tweeter, exclusive Focal technologies for high power handling and perfectly rendered trebles.

[BMW : Série 1, Série 3, Série 5, X1, X3... Mini : F56, F57, F60...]

| Type                   | 2-way coaxial kit |
|------------------------|-------------------|
| Woofer                 | 5" (100mm)        |
| Tweeter                | Inverted dome     |
| Magnet                 | Neodymium         |
| Cone                   | Black Polyglass   |
| Surround               | Butyl             |
| Impedance              | 4Ω                |
| Max. power             | 80W               |
| Nom. power             | 40W RMS           |
| Sensitivity (2.83V/1m) | 89.5dB            |
| Frequency response     | 80Hz-23kHz        |
| Crossover              | Separated         |
|                        |                   |