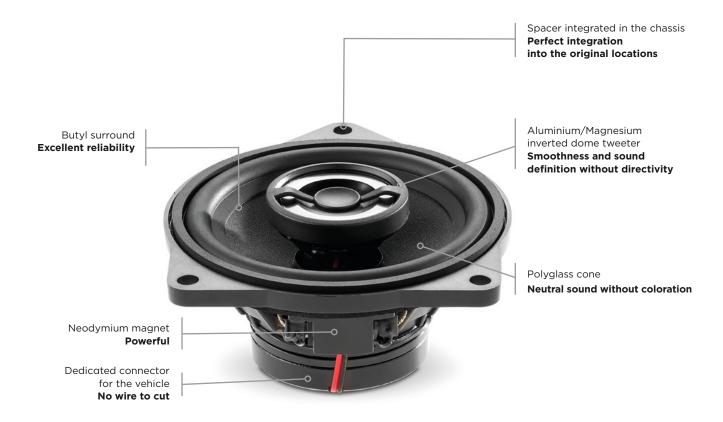

## ICC BMW 100 Product Data Sheet

The coaxial central voice ICC BMW 100 is equipped with the neodymium magnet and the Aluminium/Magnesium inverted dome tweeter, exclusive Focal technologies for high power handling and perfectly rendered trebles. In addition to delivering quality sound, ICC BMW 100 is quick to install.

## **Key Points**

- Quick installation
- No wire to cut, no modification
- 100% compatible with your vehicle
- Sound quality superior compared to the original one
- Mounting accessories included

Check your vehicle compatibility at www.focal-inside.com

[BMW : Série 3, Série 4, Série 5, X3, Z4... Mini : F56, F57, F60...]

| Туре                   | Coaxial central voice |
|------------------------|-----------------------|
| Woofer                 | 5" (100mm)            |
| Tweeter                | Inverted dome         |
| Magnet                 | Neodymium             |
| Cone                   | Black Polyglass       |
| Surround               | Butyl                 |
| Impedance              | 4Ω                    |
| Max. power             | 80W                   |
| Nom. power             | 40W RMS               |
| Sensitivity (2.83V/1m) | 89.5dB                |
| Frequency response     | 80Hz-23kHz            |
| Crossover              | Integrated            |