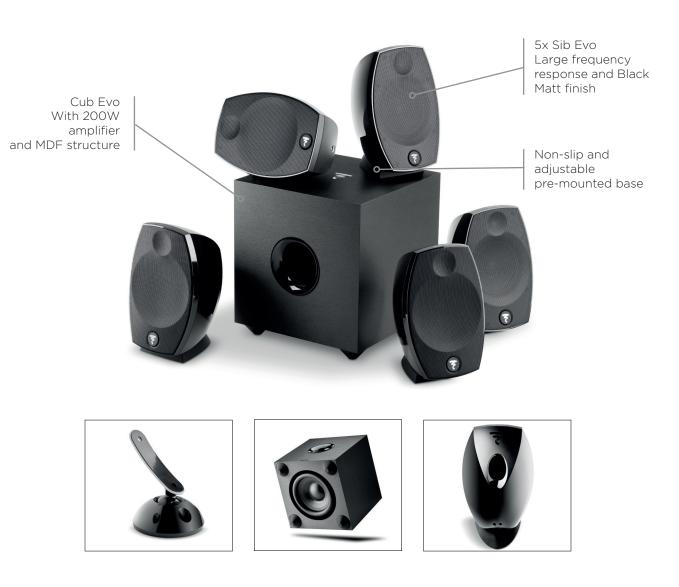

# 5.1 SIB EVO PACK (5 x SIB EVO, 1 x CUB EVO)

## Key points

- A sound power without equivalent in the category.
- "Design" loudspeakers perfectly integrated in every interior.
- Hi-fi and Home Cinema audio quality.
- Complete and easy-install pack.

Accessories included: 2 x Wall mount system In option: Hip Evo stand

## Sib EVO

| Type of loudspeaker            | Two-way compact bass-reflex loudspeaker                                       |
|--------------------------------|-------------------------------------------------------------------------------|
| Speakers                       | 5" (13cm) Polyflex woofer<br>3/4" (19mm) soft dome tweeter                    |
| Frequency response<br>(+/-3dB) | 70Hz to 25kHz                                                                 |
| Low frequency point<br>(-6dB)  | 66Hz                                                                          |
| Sensibility (2.83V/1m)         | 90dB                                                                          |
| Nominal Impedance              | 6 Ohms                                                                        |
| Crossover Frequency            | 3.5kHz                                                                        |
| Recommended<br>Amplifier Power | 25 - 200W                                                                     |
| Dimensions (HxWxD)             | 9 <sup>15/16</sup> "x6 <sup>3/8</sup> "x6 <sup>3/8</sup> "<br>(252x162x162mm) |
| Weight (unit)                  | 4lbs (1.8kg)                                                                  |

#### Cub EVO

| Type of loudspeaker             | Active bass-reflex subwoofer                   |
|---------------------------------|------------------------------------------------|
| Speaker                         | 8 <sup>1/4</sup> " (21cm) Polyflex woofer      |
| Frequency response (+/-<br>3dB) | 35Hz - 150Hz                                   |
| Cutoff frequency (-6dB)         | 30Hz                                           |
| RCA input                       | Right, left LFE                                |
| Cut-off frequency               | 3.5kHz                                         |
| Phase adjustment                | Phase inverter 0° / 180°                       |
| Amplifier power                 | 200W Class-D amplifier                         |
| Power mode                      | On / Autopower (0.5W)                          |
| Dimensions (H x W x D)          | 2" × 11 <sup>1/8</sup> " × 11 <sup>3/4</sup> " |
|                                 | (305x282x299mm)                                |
| Weight (per unit)               | 17.5lbs (8kg)                                  |