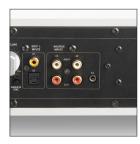

## Key points

- Wireless transmission with near-CD quality
- Compatible with all smartphones and tablet PCs equipped with Bluetooth technology
- No dongle required for the mobile device
- Easy to install and use
- Audio-visual use: low latency
- Range of approximately 10 meters without obstacles
- RCA extension cable supplied compatible with all amplifiers equipped with stereo RCA input.