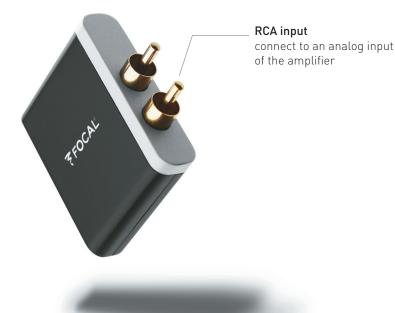

## Key points

- Wireless transmission with near-CD quality
- Compatible with all smartphones and tablet PCs equipped with Bluetooth technology
- No dongle required for the mobile device
- Easy to install and use
- Audio-visual use: low latency
- Range of approximately 10 meters without obstacles
- RCA extension cable supplied compatible with all amplifiers equipped with stereo RCA input.